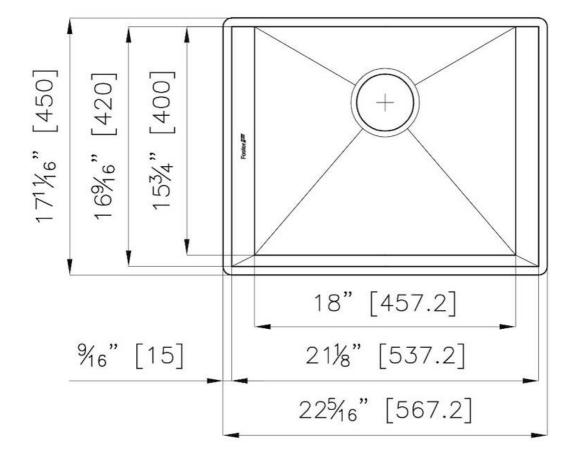

### **DETAILS**

| Edge/Installation Type | Undermount                                   |
|------------------------|----------------------------------------------|
| Series                 | Michelangelo Series                          |
| Texture                | Satin                                        |
| Material               | AISI 304 stainless steel                     |
| Thickness              | 16 Gauge (1.5 mm)                            |
| Overall dimensions     | 22 <sup>5/16</sup> " x 17 <sup>11/16</sup> " |
| Bowl dimension         | 1 bowl 18" x 15 <sup>3/4</sup> "             |
| Bowls depth            | 10"                                          |

| Cut out                    | 21 <sup>1/8</sup> " x 16 <sup>9/16</sup> "                                                                                                                                                                                                                       |
|----------------------------|------------------------------------------------------------------------------------------------------------------------------------------------------------------------------------------------------------------------------------------------------------------|
| Waste fitting type         | 3 ½" space – with satin steel cover                                                                                                                                                                                                                              |
| Bowls bottom               | X cross bending for easy water draining                                                                                                                                                                                                                          |
| Underside                  | Protected with heavy duty undercoating                                                                                                                                                                                                                           |
| Fixing system              | Undermount fixing kit (brass insert and clips)                                                                                                                                                                                                                   |
| FEATURES                   |                                                                                                                                                                                                                                                                  |
| Diamond-shape bottom       | The draining of water is an important feature in a sink, and it's always taken good care of in Foster products. In the bent-welded sinks, which would have a flat bottom, the proper draining is guaranteed by the elegant beveling, which helps the water flow. |
| High thickness             | 1.5 mm thick steel. A significant thickness, which guarantees the maximum sturdiness and durability.                                                                                                                                                             |
| Inclined recess            | A deep and inclined recess houses the burners and grigs, allowing to create a single work surface. The inclination also makes it extremely easy to clean the edges.                                                                                              |
| Save space system          | Drain and siphon are designed to leave as much space as possible in the under-sink area, more and more useful today for theseparate waste collection systems.                                                                                                    |
| Squared bowls - 0/9 radius | The square bowls of Foster have perfectly squared vertical edges, while those on the bottom have a small radius of 9 mm that facilitates cleaning operations.                                                                                                    |