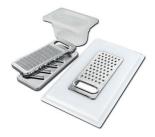

### **OPTIONAL ACCESSORIES**

Grating kit complete with ring support and food collection tray 8159 101

Stainless steel perforated pan 8151 000

Waste disposer throat 8669 043

Stainless Steel dishes holder 8100 303