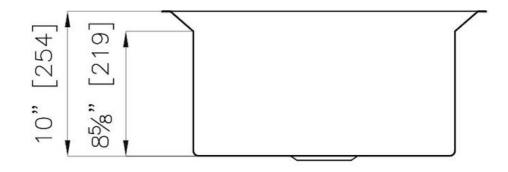

### **DETAILS**

| Edge/Installation Type | Undermount                                   |
|------------------------|----------------------------------------------|
| Series                 | Michelangelo Series                          |
| Texture                | Satin                                        |
| Material               | AISI 304 stainless steel                     |
| Thickness              | 16 Gauge (1.5 mm)                            |
| Overall dimensions     | 22 <sup>5/16</sup> " x 17 <sup>11/16</sup> " |
| Bowl dimension         | 1 bowl 18" x 15 <sup>3/4</sup> "             |
| Bowls depth            | 10"                                          |