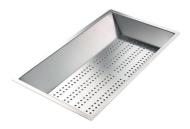

### **OPTIONAL ACCESSORIES**

Grating kit complete with ring support and food collection tray 8159 101

Stainless steel perforated pan 8151 000

Waste disposer throat 8669 043

Stainless Steel dishes holder 8100 303