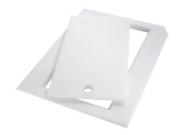

space as possible in the under-sink area, more and more useful today for theseparate waste collection systems.                                                                                                    |
| Squared bowls - 0/9 radius | The square bowls of Foster have perfectly squared vertical edges, while those on the bottom have a small radius of 9 mm that facilitates cleaning operations.                                                                                                    |

### **TECHNICAL DATA**

# Foster ==



### Foster ==





# Foster ==

### **OPTIONAL ACCESSORIES**



Grating kit complete with ring support and food collection tray 8159 101



Stainless steel perforated pan 8151 000



Waste disposer throat 8669 043



Stainless Steel dishes holder 8100 303



**HDPE Twin Chopping Board** 8644 100



Chopping board 8656 001



### **RECOMMENDED PAIRINGS**



Faucet Capri 8467 005



Faucet Salina 8487 005



Milano Cooktop 4 burners inLine 7640 900



Milano Induction Cooktop 4 Plate inLine 7334 945