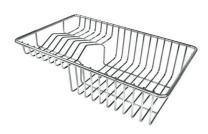

### **OPTIONAL ACCESSORIES**

Grating kit complete with ring support and food collection tray 8159 101

Stainless steel perforated pan 8151 000

Waste disposer throat 8669 043

Stainless Steel dishes holder 8100 303