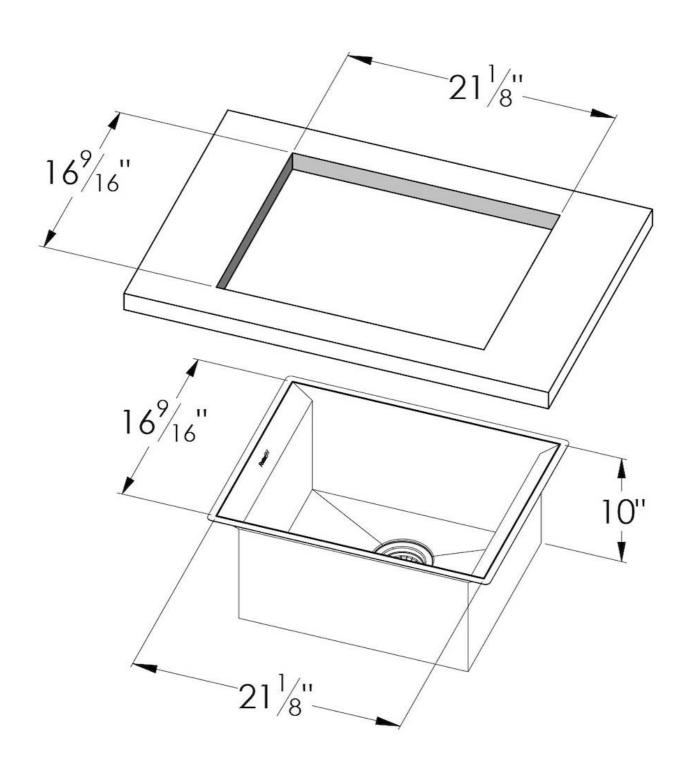

### **DETAILS**

| Edge/Installation Type | Undermount                                   |
|------------------------|----------------------------------------------|
| Series                 | Michelangelo Series                          |
| Texture                | Satin                                        |
| Material               | AISI 304 stainless steel                     |
| Thickness              | 16 Gauge (1.5 mm)                            |
| Overall dimensions     | 22 <sup>5/16</sup> " x 17 <sup>11/16</sup> " |
| Bowl dimension         | 1 bowl 18" x 15 <sup>3/4</sup> "             |
| Bowls depth            | 10"                                          |

| Cut out                    | 21 <sup>1/8</sup> " x 16 <sup>9/16</sup> "                                                                                                                                                                                                                       |
|----------------------------|------------------------------------------------------------------------------------------------------------------------------------------------------------------------------------------------------------------------------------------------------------------|
| Waste fitting type         | 3 ½" space – with satin steel cover                                                                                                                                                                                                                              |
| Bowls bottom               | X cross bending for easy water draining                                                                                                                                                                                                                          |
| Underside                  | Protected with heavy duty undercoating                                                                                                                                                                                                                           |
| Fixing system              | Undermount fixing kit (brass insert and clips)                                                                                                                                                                                                                   |
| FEATURES                   |                                                                                                                                                                                                                                                                  |
| Diamond-shape bottom       | The draining of water is an important feature in a sink, and it's always taken good care of in Foster products. In the bent-welded sinks, which would have a flat bottom, the proper draining is guaranteed by the elegant beveling, which helps the water flow. |
| High thickness             | 1.5 mm thick steel. A significant thickness, which guarantees the maximum sturdiness and durability.                                                                                                                                                             |
| Inclined recess            | A deep and inclined recess houses the burners and grigs, allowing to create a single work surface. The inclination also makes it extremely easy to clean the edges.                                                                                              |
| Save space system          | Drain and siphon are designed to leave as much space as possible in the under-sink area, more and more useful today for theseparate waste collection systems.                                                                                                    |
| Squared bowls - 0/9 radius | The square bowls of Foster have perfectly squared vertical edges, while those on the bottom have a small radius of 9 mm that facilitates cleaning operations.                                                                                                    |