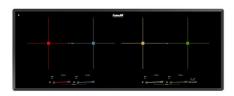

### **RECOMMENDED PAIRINGS**

Faucet Capri 8467 005

Faucet Salina 8487 005

Milano Cooktop 4 burners inLine 7640 900

Milano Induction Cooktop 4 Plate inLine 7334 945