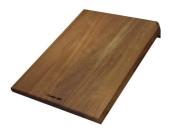

, more and more useful today for theseparate waste collection systems.                                                                                                    |
| Squared bowls - 0/9 radius | The square bowls of Foster have perfectly squared vertical edges, while those on the bottom have a small radius of 9 mm that facilitates cleaning operations.                                                                                                    |

### **TECHNICAL DATA**

# Foster ==



### Foster ==





# Foster ==

### **OPTIONAL ACCESSORIES**



Grating kit complete with ring support and food collection tray 8159 101



Stainless steel perforated pan 8151 000



Waste disposer throat 8669 043



Stainless Steel dishes holder 8100 303



**HDPE Twin Chopping Board** 8644 100



Chopping board 8656 001



### **RECOMMENDED PAIRINGS**



Faucet Capri 8467 005



Faucet Salina 8487 005



Milano Cooktop 4 burners inLine 7640 900



Milano Induction Cooktop 4 Plate inLine 7334 945